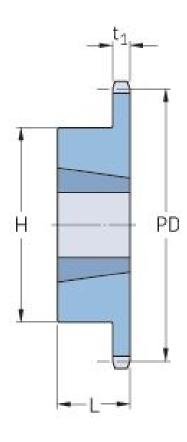

## PHS 10B-1TBH26

| Pitch P (mm)           | 15.88 |
|------------------------|-------|
| Pitch P (in)           | 0.63  |
| No. of teeth           | 26    |
| Pitch diameter<br>(mm) | 15.88 |
| Pitch diameter (in)    | 0.63  |
| Min. bore (mm)         | 14    |
| Min. bore (in)         | 0.55  |
| Max. bore (mm)         | 50.8  |
| Max. bore (in)         | 2     |
| Hub H (mm)             | 90    |
| Hub H (in)             | 3.54  |
| Hub L (mm)             | 32    |
| Hub L (in)             | 1.26  |
| Weight (kg)            | 1.14  |
| Weight (lbs)           | 2.51  |
| Bushing no.            | 0.59  |