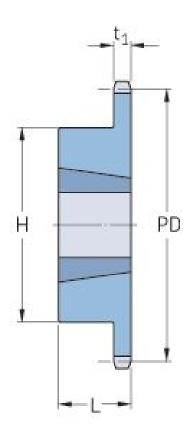

## PHS 10B-1TBH22

| Pitch P (mm)           | 15.88 |
|------------------------|-------|
| Pitch P (in)           | 0.63  |
| No. of teeth           | 22    |
| Pitch diameter<br>(mm) | 15.88 |
| Pitch diameter (in)    | 0.63  |
| Min. bore (mm)         | 14    |
| Min. bore (in)         | 0.55  |
| Max. bore (mm)         | 41.3  |
| Max. bore (in)         | 1.63  |
| Hub H (mm)             | 76    |
| Hub H (in)             | 2.99  |
| Hub L (mm)             | 25    |
| Hub L (in)             | 0.98  |
| Weight (kg)            | 0.75  |
| Weight (lbs)           | 1.65  |
| Bushing no.            | 0.31  |