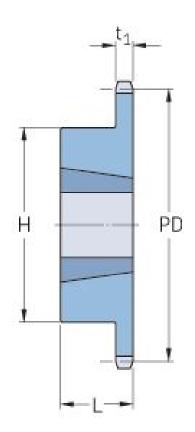

## **PHS 10B-1TBH17**

| Pitch P (mm)           | 15.88                                   |
|------------------------|-----------------------------------------|
| Pitch P (in)           | 0.63                                    |
| No. of teeth           | 17                                      |
| Pitch diameter<br>(mm) | 15.88                                   |
| Pitch diameter (in)    | 0.63                                    |
| Min. bore (mm)         | 14                                      |
| Min. bore (in)         | 0.55                                    |
| Max. bore (mm)         | 41.3                                    |
| Max. bore (in)         | 1.63                                    |
| Hub H (mm)             | 71                                      |
| Hub H (in)             | 2.8                                     |
| Hub L (mm)             | 25                                      |
| Hub L (in)             | 0.98                                    |
| Weight (kg)            | 0.4                                     |
| Weight (lbs)           | 0.88                                    |
| Bushing no.            | 0.31                                    |
|                        | *************************************** |