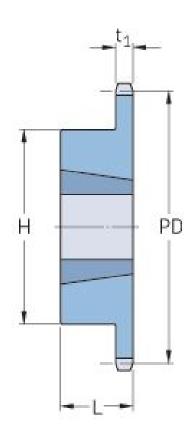

## **PHS 08B-1TBH24**

| Pitch P (mm)           | 12.7 |
|------------------------|------|
| Pitch P (in)           | 0.5  |
| No. of teeth           | 24   |
| Pitch diameter<br>(mm) | 12.7 |
| Pitch diameter (in)    | 0.5  |
| Min. bore (mm)         | 14   |
| Min. bore (in)         | 0.55 |
| Max. bore (mm)         | 41.3 |
| Max. bore (in)         | 1.63 |
| Hub H (mm)             | 76   |
| Hub H (in)             | 2.99 |
| Hub L (mm)             | 25   |
| Hub L (in)             | 0.98 |
| Weight (kg)            | 0.54 |
| Weight (lbs)           | 1.19 |
| Bushing no.            | 0.41 |
|                        |      |