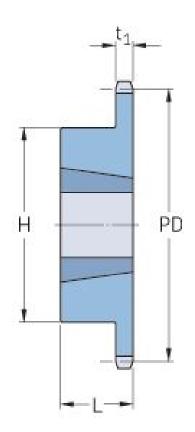

## **PHS 08B-1TBH21**

| Pitch P (mm)        | 12.7 |
|---------------------|------|
| Pitch P (in)        | 0.5  |
| No. of teeth        | 21   |
| Pitch diameter      | 12.7 |
| (mm)                |      |
| Pitch diameter (in) | 0.5  |
| Min. bore (mm)      | 14   |
| Min. bore (in)      | 0.55 |
| Max. bore (mm)      | 41.3 |
| Max. bore (in)      | 1.63 |
| Hub H (mm)          | 71   |
| Hub H (in)          | 2.8  |
| Hub L (mm)          | 25   |
| Hub L (in)          | 0.98 |
| Weight (kg)         | 0.37 |
| Weight (lbs)        | 0.82 |
| Bushing no.         | 0.41 |
|                     |      |