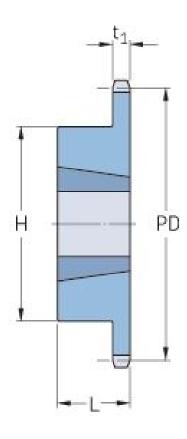

## PHS 08B-1TBH19

| Pitch P (mm)           | 12.7 |
|------------------------|------|
| Pitch P (in)           | 0.5  |
| No. of teeth           | 19   |
| Pitch diameter<br>(mm) | 12.7 |
| Pitch diameter (in)    | 0.5  |
| Min. bore (mm)         | 11   |
| Min. bore (in)         | 0.43 |
| Max. bore (mm)         | 31.8 |
| Max. bore (in)         | 1.25 |
| Hub H (mm)             | 63   |
| Hub H (in)             | 2.48 |
| Hub L (mm)             | 25   |
| Hub L (in)             | 0.98 |
| Weight (kg)            | 0.33 |
| Weight (lbs)           | 0.73 |
| Bushing no.            | 0.27 |