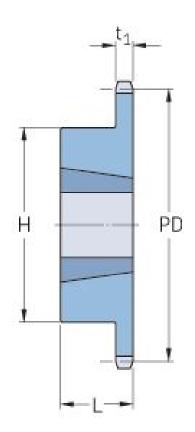

## **PHS 08B-1TBH17**

| Pitch P (mm)        | 12.7 |
|---------------------|------|
| Pitch P (in)        | 0.5  |
| No. of teeth        | 17   |
| Pitch diameter      | 12.7 |
| (mm)                |      |
| Pitch diameter (in) | 0.5  |
| Min. bore (mm)      | 11   |
| Min. bore (in)      | 0.43 |
| Max. bore (mm)      | 31.8 |
| Max. bore (in)      | 1.25 |
| Hub H (mm)          | 60   |
| Hub H (in)          | 2.36 |
| Hub L (mm)          | 25   |
| Hub L (in)          | 0.98 |
| Weight (kg)         | 0.24 |
| Weight (lbs)        | 0.53 |
| Bushing no.         | 1210 |
|                     |      |