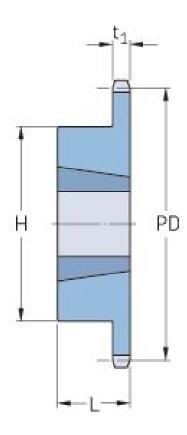

## PHS 06B-1TBH114

| Pitch P (mm)        | 31.8   |
|---------------------|--------|
| Pitch P (in)        | 1.25   |
| No. of teeth        | 114    |
| Pitch diameter      | 345.68 |
| (mm)                | 13.61  |
| Pitch diameter (in) | 13.01  |
| Min. bore (mm)      | 11     |
| Min. bore (in)      | 0.43   |
| Max. bore (mm)      | 31.8   |
| Max. bore (in)      | 1.25   |
| Hub H (mm)          | 110    |
| Hub H (in)          | 4.33   |
| Hub L (mm)          | 25     |
| Hub L (in)          | 0.98   |
| Weight (kg)         | 5.5    |
| Weight (lbs)        | 12.13  |
| Bushing no.         | 0.31   |