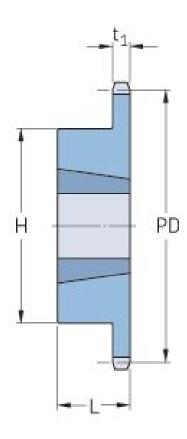

## PHS 06B-1TBH95

| Pitch P (mm)        | 31.8   |
|---------------------|--------|
| Pitch P (in)        | 1.25   |
| No. of teeth        | 95     |
| Pitch diameter      | 288.08 |
| (mm)                |        |
| Pitch diameter (in) | 11.34  |
| Min. bore (mm)      | 11     |
| Min. bore (in)      | 0.43   |
| Max. bore (mm)      | 31.8   |
| Max. bore (in)      | 1.25   |
| Hub H (mm)          | 110    |
| Hub H (in)          | 4.33   |
| Hub L (mm)          | 25     |
| Hub L (in)          | 0.98   |
| Weight (kg)         | 2.72   |
| Weight (lbs)        | 6      |
| Bushing no.         | 0.21   |
|                     |        |