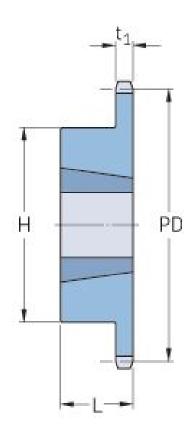

## **PHS 06B-1TBH70**

| Pitch P (mm)           | 31.8                                    |
|------------------------|-----------------------------------------|
| Pitch P (in)           | 1.25                                    |
| No. of teeth           | 70                                      |
| Pitch diameter<br>(mm) | 212.3                                   |
| Pitch diameter (in)    | 8.36                                    |
| Min. bore (mm)         | 11                                      |
| Min. bore (in)         | 0.43                                    |
| Max. bore (mm)         | 31.8                                    |
| Max. bore (in)         | 1.25                                    |
| Hub H (mm)             | 70                                      |
| Hub H (in)             | 2.76                                    |
| Hub L (mm)             | 25                                      |
| Hub L (in)             | 0.98                                    |
| Weight (kg)            | 2.86                                    |
| Weight (lbs)           | 6.31                                    |
| Bushing no.            | 0.21                                    |
|                        | *************************************** |