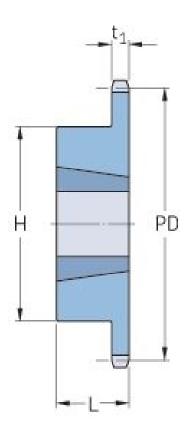

## PHS 06B-1TBH60

| Pitch P (mm)           | 31.8 |
|------------------------|------|
| Pitch P (in)           | 1.25 |
| No. of teeth           | 60   |
| Pitch diameter<br>(mm) | 182  |
| Pitch diameter (in)    | 7.17 |
| Min. bore (mm)         | 11   |
| Min. bore (in)         | 0.43 |
| Max. bore (mm)         | 31.8 |
| Max. bore (in)         | 1.25 |
| Hub H (mm)             | 70   |
| Hub H (in)             | 2.76 |
| Hub L (mm)             | 25   |
| Hub L (in)             | 0.98 |
| Weight (kg)            | 2.26 |
| Weight (lbs)           | 4.98 |
| Bushing no.            | 0.21 |