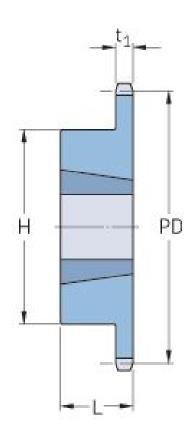

## **PHS 06B-1TBH54**

| Pitch P (mm)           | 31.8   |
|------------------------|--------|
| Pitch P (in)           | 1.25   |
| No. of teeth           | 54     |
| Pitch diameter<br>(mm) | 163.82 |
| Pitch diameter (in)    | 6.45   |
| Min. bore (mm)         | 11     |
| Min. bore (in)         | 0.43   |
| Max. bore (mm)         | 31.8   |
| Max. bore (in)         | 1.25   |
| Hub H (mm)             | 70     |
| Hub H (in)             | 2.76   |
| Hub L (mm)             | 25     |
| Hub L (in)             | 0.98   |
| Weight (kg)            | 1.9    |
| Weight (lbs)           | 4.19   |
| Bushing no.            | 0.21   |
|                        | *****  |