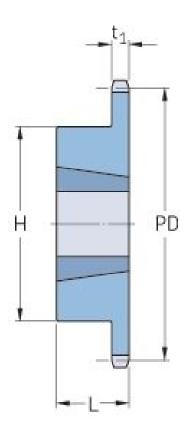

## PHS 06B-1TBH40

| Pitch P (mm)           | 31.8  |
|------------------------|-------|
| Pitch P (in)           | 1.25  |
| No. of teeth           | 40    |
| Pitch diameter<br>(mm) | 121.4 |
| Pitch diameter (in)    | 4.78  |
| Min. bore (mm)         | 11    |
| Min. bore (in)         | 0.43  |
| Max. bore (mm)         | 31.8  |
| Max. bore (in)         | 1.25  |
| Hub H (mm)             | 70    |
| Hub H (in)             | 2.76  |
| Hub L (mm)             | 25    |
| Hub L (in)             | 0.98  |
| Weight (kg)            | 1.06  |
| Weight (lbs)           | 2.34  |
| Bushing no.            | 0.21  |