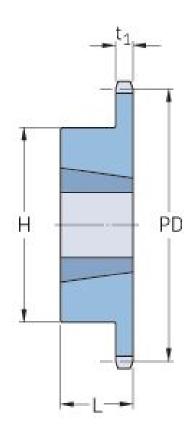

## **PHS 06B-1TBH35**

| Pitch P (mm)           | 31.8   |
|------------------------|--------|
| Pitch P (in)           | 1.25   |
| No. of teeth           | 35     |
| Pitch diameter<br>(mm) | 106.26 |
| Pitch diameter (in)    | 4.18   |
| Min. bore (mm)         | 11     |
| Min. bore (in)         | 0.43   |
| Max. bore (mm)         | 31.8   |
| Max. bore (in)         | 1.25   |
| Hub H (mm)             | 63     |
| Hub H (in)             | 2.48   |
| Hub L (mm)             | 25     |
| Hub L (in)             | 0.98   |
| Weight (kg)            | 0.76   |
| Weight (lbs)           | 1.68   |
| Bushing no.            | 0.21   |
|                        |        |