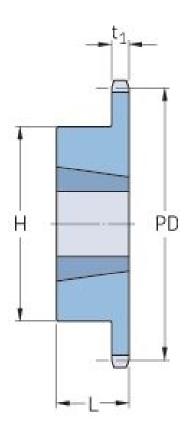

## PHS 06B-1TBH32

| Pitch P (mm)        | 31.8  |
|---------------------|-------|
| Pitch P (in)        | 1.25  |
| No. of teeth        | 32    |
| Pitch diameter      | 97.18 |
| (mm)                |       |
| Pitch diameter (in) | 3.83  |
| Min. bore (mm)      | 11    |
| Min. bore (in)      | 0.43  |
| Max. bore (mm)      | 31.8  |
| Max. bore (in)      | 1.25  |
| Hub H (mm)          | 63    |
| Hub H (in)          | 2.48  |
| Hub L (mm)          | 25    |
| Hub L (in)          | 0.98  |
| Weight (kg)         | 0.58  |
| Weight (lbs)        | 1.28  |
| Bushing no.         | 0.21  |