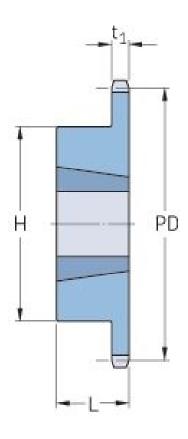

## PHS 06B-1TBH27

| Pitch P (mm)           | 31.8  |
|------------------------|-------|
| Pitch P (in)           | 1.25  |
| No. of teeth           | 27    |
| Pitch diameter<br>(mm) | 82.05 |
| Pitch diameter (in)    | 3.23  |
| Min. bore (mm)         | 11    |
| Min. bore (in)         | 0.43  |
| Max. bore (mm)         | 31.8  |
| Max. bore (in)         | 1.25  |
| Hub H (mm)             | 63    |
| Hub H (in)             | 2.48  |
| Hub L (mm)             | 25    |
| Hub L (in)             | 0.98  |
| Weight (kg)            | 0.38  |
| Weight (lbs)           | 0.84  |
| Bushing no.            | 0.21  |