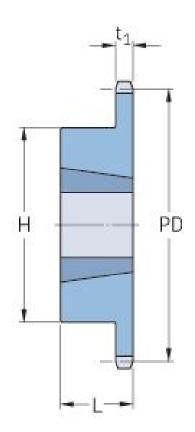

## **PHS 06B-1TBH25**

| Pitch P (mm)           | 31.8 |
|------------------------|------|
| Pitch P (in)           | 1.25 |
| No. of teeth           | 25   |
| Pitch diameter<br>(mm) | 76   |
| Pitch diameter (in)    | 2.99 |
| Min. bore (mm)         | 11   |
| Min. bore (in)         | 0.43 |
| Max. bore (mm)         | 31.8 |
| Max. bore (in)         | 1.25 |
| Hub H (mm)             | 63   |
| Hub H (in)             | 2.48 |
| Hub L (mm)             | 25   |
| Hub L (in)             | 0.98 |
| Weight (kg)            | 0.35 |
| Weight (lbs)           | 0.77 |
| Bushing no.            | 0.21 |
|                        |      |