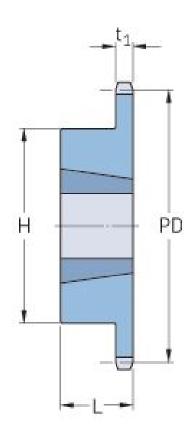

## **PHS 06B-1TBH24**

| Pitch P (mm)        | 31.8  |
|---------------------|-------|
| Pitch P (in)        | 1.25  |
| No. of teeth        | 24    |
| Pitch diameter      | 72.97 |
| (mm)                |       |
| Pitch diameter (in) | 2.87  |
| Min. bore (mm)      | 11    |
| Min. bore (in)      | 0.43  |
| Max. bore (mm)      | 31.8  |
| Max. bore (in)      | 1.25  |
| Hub H (mm)          | 63    |
| Hub H (in)          | 2.48  |
| Hub L (mm)          | 25    |
| Hub L (in)          | 0.98  |
| Weight (kg)         | 0.32  |
| Weight (lbs)        | 0.71  |
| Bushing no.         | 0.21  |
|                     |       |