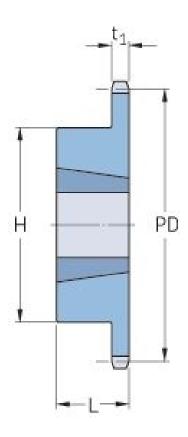

## PHS 06B-1TBH21

| Pitch P (mm)           | 25.4  |
|------------------------|-------|
| Pitch P (in)           | 1     |
| No. of teeth           | 21    |
| Pitch diameter<br>(mm) | 63.91 |
| Pitch diameter (in)    | 2.52  |
| Min. bore (mm)         | 9     |
| Min. bore (in)         | 0.35  |
| Max. bore (mm)         | 25.4  |
| Max. bore (in)         | 1     |
| Hub H (mm)             | 46    |
| Hub H (in)             | 1.81  |
| Hub L (mm)             | 22    |
| Hub L (in)             | 0.87  |
| Weight (kg)            | 0.2   |
| Weight (lbs)           | 0.44  |
| Bushing no.            | 0.09  |