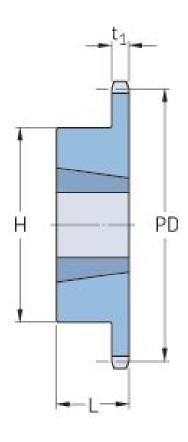

## PHS 06B-1TBH20

| Pitch P (mm)           | 25.4  |
|------------------------|-------|
| Pitch P (in)           | 1     |
| No. of teeth           | 20    |
| Pitch diameter<br>(mm) | 60.89 |
| Pitch diameter (in)    | 2.4   |
| Min. bore (mm)         | 9     |
| Min. bore (in)         | 0.35  |
| Max. bore (mm)         | 25.4  |
| Max. bore (in)         | 1     |
| Hub H (mm)             | 46    |
| Hub H (in)             | 1.81  |
| Hub L (mm)             | 22    |
| Hub L (in)             | 0.87  |
| Weight (kg)            | 0.18  |
| Weight (lbs)           | 0.4   |
| Bushing no.            | 0.09  |