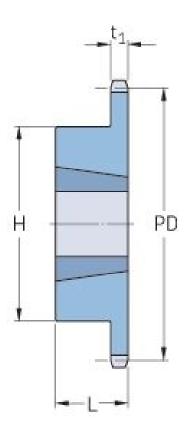

## PHS 06B-1TBH19

| Pitch P (mm)           | 25.4  |
|------------------------|-------|
| Pitch P (in)           | 1     |
| No. of teeth           | 19    |
| Pitch diameter<br>(mm) | 57.87 |
| Pitch diameter (in)    | 2.28  |
| Min. bore (mm)         | 9     |
| Min. bore (in)         | 0.35  |
| Max. bore (mm)         | 25.4  |
| Max. bore (in)         | 1     |
| Hub H (mm)             | 45    |
| Hub H (in)             | 1.77  |
| Hub L (mm)             | 22    |
| Hub L (in)             | 0.87  |
| Weight (kg)            | 0.16  |
| Weight (lbs)           | 0.35  |
| Bushing no.            | 0.09  |