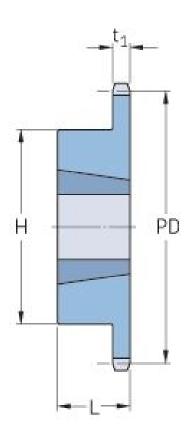

## PHS 06B-1TBH18

| Pitch P (mm)           | 25.4  |
|------------------------|-------|
| Pitch P (in)           | 1     |
| No. of teeth           | 18    |
| Pitch diameter<br>(mm) | 54.85 |
| Pitch diameter (in)    | 2.16  |
| Min. bore (mm)         | 9     |
| Min. bore (in)         | 0.35  |
| Max. bore (mm)         | 25.4  |
| Max. bore (in)         | 1     |
| Hub H (mm)             | 45    |
| Hub H (in)             | 1.77  |
| Hub L (mm)             | 22    |
| Hub L (in)             | 0.87  |
| Weight (kg)            | 0.14  |
| Weight (lbs)           | 0.31  |
| Bushing no.            | 0.09  |