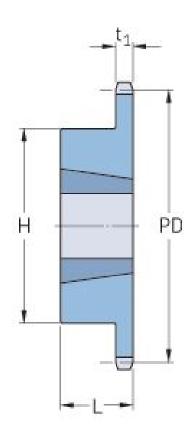

## PHS 06B-1TBH16

| Pitch P (mm)           | 25.4  |
|------------------------|-------|
| Pitch P (in)           | 1     |
| No. of teeth           | 16    |
| Pitch diameter<br>(mm) | 48.82 |
| Pitch diameter (in)    | 1.92  |
| Min. bore (mm)         | 9     |
| Min. bore (in)         | 0.35  |
| Max. bore (mm)         | 25.4  |
| Max. bore (in)         | 1     |
| Hub H (mm)             | 42    |
| Hub H (in)             | 1.65  |
| Hub L (mm)             | 22    |
| Hub L (in)             | 0.87  |
| Weight (kg)            | 0.12  |
| Weight (lbs)           | 0.26  |
| Bushing no.            | 0.09  |
|                        |       |