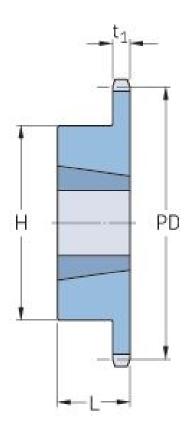

## PHS 10B-1TBH15

| Pitch P (mm)           | 15.88 |
|------------------------|-------|
| Pitch P (in)           | 0.63  |
| No. of teeth           | 15    |
| Pitch diameter<br>(mm) | 15.88 |
| Pitch diameter (in)    | 0.63  |
| Min. bore (mm)         | 11    |
| Min. bore (in)         | 0.43  |
| Max. bore (mm)         | 31.8  |
| Max. bore (in)         | 1.25  |
| Hub H (mm)             | 60    |
| Hub H (in)             | 2.36  |
| Hub L (mm)             | 25    |
| Hub L (in)             | 0.98  |
| Weight (kg)            | 0.33  |
| Weight (lbs)           | 0.73  |
| Bushing no.            | 0.21  |