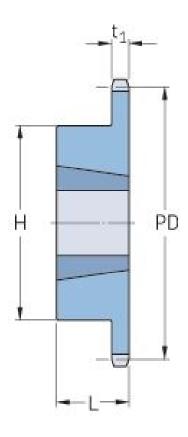

## PHS 10B-1TBH14

| Pitch P (mm)           | 15.88 |
|------------------------|-------|
| Pitch P (in)           | 0.63  |
| No. of teeth           | 14    |
| Pitch diameter<br>(mm) | 15.88 |
| Pitch diameter (in)    | 0.63  |
| Min. bore (mm)         | 9     |
| Min. bore (in)         | 0.35  |
| Max. bore (mm)         | 25.4  |
| Max. bore (in)         | 1     |
| Hub H (mm)             | 52    |
| Hub H (in)             | 2.05  |
| Hub L (mm)             | 22    |
| Hub L (in)             | 0.87  |
| Weight (kg)            | 0.27  |
| Weight (lbs)           | 0.6   |
| Bushing no.            | 0.12  |