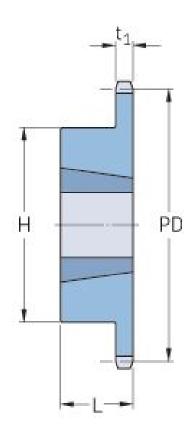

## **PHS 10B-1TBH13**

| Pitch P (mm)           | 15.88 |
|------------------------|-------|
| Pitch P (in)           | 0.63  |
| No. of teeth           | 13    |
| Pitch diameter<br>(mm) | 15.88 |
| Pitch diameter (in)    | 0.63  |
| Min. bore (mm)         | 9     |
| Min. bore (in)         | 0.35  |
| Max. bore (mm)         | 25.4  |
| Max. bore (in)         | 1     |
| Hub H (mm)             | 47    |
| Hub H (in)             | 1.85  |
| Hub L (mm)             | 22    |
| Hub L (in)             | 0.87  |
| Weight (kg)            | 0.25  |
| Weight (lbs)           | 0.55  |
| Bushing no.            | 0.09  |
|                        |       |