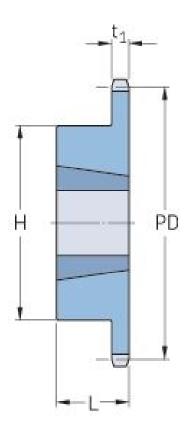

## PHS 08B-1TBH96

| Pitch P (mm)        | 12.7  |
|---------------------|-------|
| Pitch P (in)        | 0.5   |
| No. of teeth        | 96    |
| Pitch diameter      | 12.7  |
| (mm)                |       |
| Pitch diameter (in) | 0.5   |
| Min. bore (mm)      | 14    |
| Min. bore (in)      | 0.55  |
| Max. bore (mm)      | 50.8  |
| Max. bore (in)      | 2     |
| Hub H (mm)          | 100   |
| Hub H (in)          | 3.94  |
| Hub L (mm)          | 32    |
| Hub L (in)          | 1.26  |
| Weight (kg)         | 7     |
| Weight (lbs)        | 15.43 |
| Bushing no.         | 0.59  |