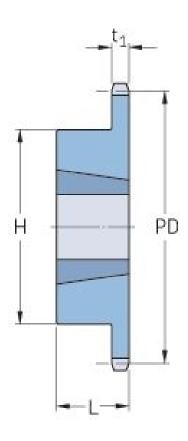

## PHS 08B-1TBH84

| Pitch P (mm)           | 12.7  |
|------------------------|-------|
| Pitch P (in)           | 0.5   |
| No. of teeth           | 84    |
| Pitch diameter<br>(mm) | 12.7  |
| Pitch diameter (in)    | 0.5   |
| Min. bore (mm)         | 14    |
| Min. bore (in)         | 0.55  |
| Max. bore (mm)         | 50.8  |
| Max. bore (in)         | 2     |
| Hub H (mm)             | 100   |
| Hub H (in)             | 3.94  |
| Hub L (mm)             | 32    |
| Hub L (in)             | 1.26  |
| Weight (kg)            | 5.39  |
| Weight (lbs)           | 11.88 |
| Bushing no.            | 0.59  |