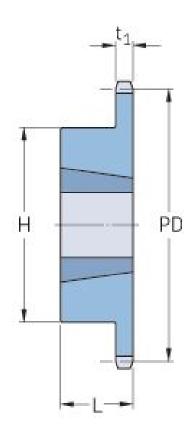

## **PHS 08B-1TBH80**

| Pitch P (mm)           | 12.7  |
|------------------------|-------|
| Pitch P (in)           | 0.5   |
| No. of teeth           | 80    |
| Pitch diameter<br>(mm) | 12.7  |
| Pitch diameter (in)    | 0.5   |
| Min. bore (mm)         | 14    |
| Min. bore (in)         | 0.55  |
| Max. bore (mm)         | 50.8  |
| Max. bore (in)         | 2     |
| Hub H (mm)             | 100   |
| Hub H (in)             | 3.94  |
| Hub L (mm)             | 32    |
| Hub L (in)             | 1.26  |
| Weight (kg)            | 4.55  |
| Weight (lbs)           | 10.03 |
| Bushing no.            | 0.59  |
|                        |       |