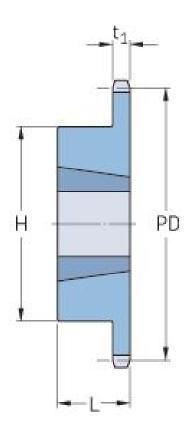

## PHS 08B-1TBH60

| Pitch P (mm)        | 12.7 |
|---------------------|------|
| Pitch P (in)        | 0.5  |
| No. of teeth        | 60   |
| Pitch diameter      | 12.7 |
| (mm)                |      |
| Pitch diameter (in) | 0.5  |
| Min. bore (mm)      | 14   |
| Min. bore (in)      | 0.55 |
| Max. bore (mm)      | 50.8 |
| Max. bore (in)      | 2    |
| Hub H (mm)          | 100  |
| Hub H (in)          | 3.94 |
| Hub L (mm)          | 32   |
| Hub L (in)          | 1.26 |
| Weight (kg)         | 3.23 |
| Weight (lbs)        | 7.12 |
| Bushing no.         | 0.59 |