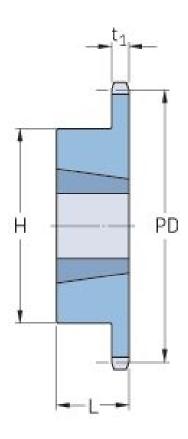

## PHS 08B-1TBH48

| Pitch P (mm)           | 12.7 |
|------------------------|------|
| Pitch P (in)           | 0.5  |
| No. of teeth           | 48   |
| Pitch diameter<br>(mm) | 12.7 |
| Pitch diameter (in)    | 0.5  |
| Min. bore (mm)         | 14   |
| Min. bore (in)         | 0.55 |
| Max. bore (mm)         | 50.8 |
| Max. bore (in)         | 2    |
| Hub H (mm)             | 100  |
| Hub H (in)             | 3.94 |
| Hub L (mm)             | 32   |
| Hub L (in)             | 1.26 |
| Weight (kg)            | 2.36 |
| Weight (lbs)           | 5.2  |
| Bushing no.            | 0.59 |