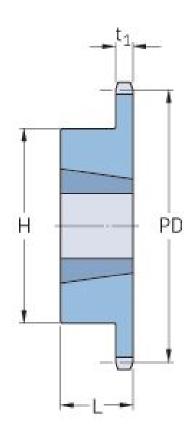

## **PHS 08B-1TBH45**

| Pitch P (mm)        | 12.7 |
|---------------------|------|
| Pitch P (in)        | 0.5  |
| No. of teeth        | 45   |
| Pitch diameter      | 12.7 |
| (mm)                |      |
| Pitch diameter (in) | 0.5  |
| Min. bore (mm)      | 14   |
| Min. bore (in)      | 0.55 |
| Max. bore (mm)      | 50.8 |
| Max. bore (in)      | 2    |
| Hub H (mm)          | 100  |
| Hub H (in)          | 3.94 |
| Hub L (mm)          | 32   |
| Hub L (in)          | 1.26 |
| Weight (kg)         | 2.06 |
| Weight (lbs)        | 4.54 |
| Bushing no.         | 0.59 |
|                     |      |