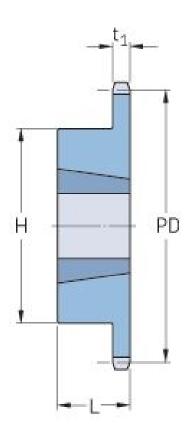

## PHS 08B-1TBH42

| Pitch P (mm)        | 12.7 |
|---------------------|------|
| Pitch P (in)        | 0.5  |
| No. of teeth        | 42   |
| Pitch diameter      | 12.7 |
| (mm)                |      |
| Pitch diameter (in) | 0.5  |
| Min. bore (mm)      | 14   |
| Min. bore (in)      | 0.55 |
| Max. bore (mm)      | 50.8 |
| Max. bore (in)      | 2    |
| Hub H (mm)          | 100  |
| Hub H (in)          | 3.94 |
| Hub L (mm)          | 32   |
| Hub L (in)          | 1.26 |
| Weight (kg)         | 1.93 |
| Weight (lbs)        | 4.25 |
| Bushing no.         | 0.59 |