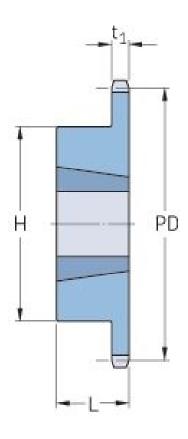

## PHS 08B-1TBH40

| Pitch P (mm)           | 12.7 |
|------------------------|------|
| Pitch P (in)           | 0.5  |
| No. of teeth           | 40   |
| Pitch diameter<br>(mm) | 12.7 |
| Pitch diameter (in)    | 0.5  |
| Min. bore (mm)         | 14   |
| Min. bore (in)         | 0.55 |
| Max. bore (mm)         | 50.8 |
| Max. bore (in)         | 2    |
| Hub H (mm)             | 90   |
| Hub H (in)             | 3.54 |
| Hub L (mm)             | 32   |
| Hub L (in)             | 1.26 |
| Weight (kg)            | 1.8  |
| Weight (lbs)           | 3.97 |
| Bushing no.            | 0.59 |