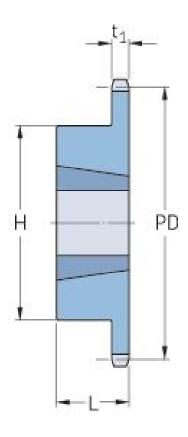

## PHS 08B-1TBH30

| Pitch P (mm)           | 12.7 |
|------------------------|------|
| Pitch P (in)           | 0.5  |
| No. of teeth           | 30   |
| Pitch diameter<br>(mm) | 12.7 |
| Pitch diameter (in)    | 0.5  |
| Min. bore (mm)         | 14   |
| Min. bore (in)         | 0.55 |
| Max. bore (mm)         | 50.8 |
| Max. bore (in)         | 2    |
| Hub H (mm)             | 90   |
| Hub H (in)             | 3.54 |
| Hub L (mm)             | 32   |
| Hub L (in)             | 1.26 |
| Weight (kg)            | 0.94 |
| Weight (lbs)           | 2.07 |
| Bushing no.            | 0.59 |