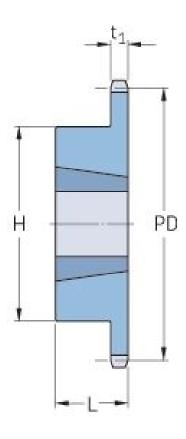

## PHS 08B-1TBH29

| Pitch P (mm)           | 12.7 |
|------------------------|------|
| Pitch P (in)           | 0.5  |
| No. of teeth           | 29   |
| Pitch diameter<br>(mm) | 12.7 |
| Pitch diameter (in)    | 0.5  |
| Min. bore (mm)         | 14   |
| Min. bore (in)         | 0.55 |
| Max. bore (mm)         | 50.8 |
| Max. bore (in)         | 2    |
| Hub H (mm)             | 90   |
| Hub H (in)             | 3.54 |
| Hub L (mm)             | 25   |
| Hub L (in)             | 0.98 |
| Weight (kg)            | 0.9  |
| Weight (lbs)           | 1.98 |
| Bushing no.            | 0.77 |