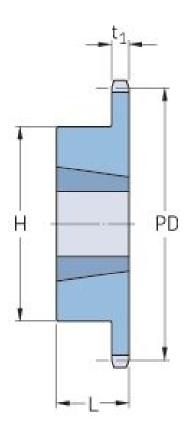

## PHS 08B-1TBH28

| Pitch P (mm)           | 12.7 |
|------------------------|------|
| Pitch P (in)           | 0.5  |
| No. of teeth           | 28   |
| Pitch diameter<br>(mm) | 12.7 |
| Pitch diameter (in)    | 0.5  |
| Min. bore (mm)         | 14   |
| Min. bore (in)         | 0.55 |
| Max. bore (mm)         | 50.8 |
| Max. bore (in)         | 2    |
| Hub H (mm)             | 90   |
| Hub H (in)             | 3.54 |
| Hub L (mm)             | 25   |
| Hub L (in)             | 0.98 |
| Weight (kg)            | 0.86 |
| Weight (lbs)           | 1.9  |
| Bushing no.            | 0.77 |