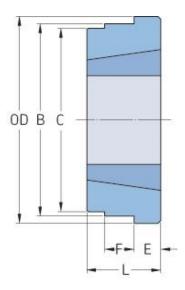

## **PHH WH35-1**

|                          | ,    |
|--------------------------|------|
| Type                     | WH35 |
| Bushing no.              | 3525 |
| Outside diameter<br>(mm) | 190  |
| Outside diameter (in)    | 7.48 |
| B (mm)                   | 180  |
| B (in)                   | 7.09 |
| L (mm)                   | 65   |
| L (in)                   | 2.56 |
| E (mm)                   | 25   |
| E (in)                   | 0.98 |
| F (mm)                   | 25   |
| F (in)                   | 0.98 |