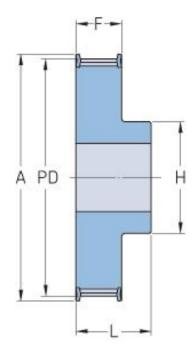

## PHP 52-8M-85RSB

| No. of teeth     | 52     |
|------------------|--------|
| Pitch diameter   | 132.42 |
| (mm)             |        |
| Outside diameter | 131.05 |
| (mm)             |        |
| Pulley type      | 1F     |
| Min. bore (mm)   | 20     |
| Max. bore (mm)   | 54     |
| Flange A (mm)    | -      |
| Н                | 80     |
| F                | 95     |
| L                | 105    |
| Weight (kg)      | 8.7    |