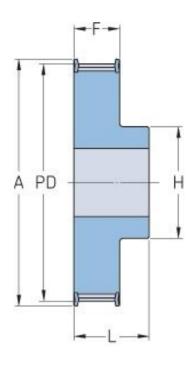

## **PHP 50-8M-85RSB**

| No. of teeth     | 50     |
|------------------|--------|
| Pitch diameter   | 127.32 |
| (mm)             |        |
| Outside diameter | 125.95 |
| (mm)             |        |
| Pulley type      | 1F     |
| Min. bore (mm)   | 20     |
| Max. bore (mm)   | 54     |
| Flange A (mm)    | -      |
| Н                | 80     |
| F                | 95     |
| L                | 105    |
| Weight (kg)      | 8.15   |
|                  |        |