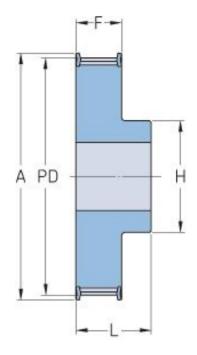

## PHP 45-8M-85RSB

| No. of teeth     | 45     |
|------------------|--------|
| Pitch diameter   | 114.59 |
| (mm)             |        |
| Outside diameter | 113.22 |
| (mm)             |        |
| Pulley type      | 1F     |
| Min. bore (mm)   | 18     |
| Max. bore (mm)   | 50     |
| Flange A (mm)    | -      |
| Н                | 75     |
| F                | 95     |
| L                | 105    |
| Weight (kg)      | 6.85   |