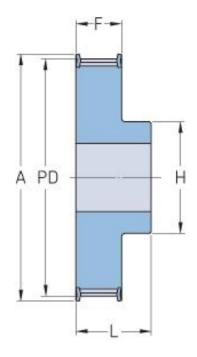

## PHP 42-8M-85RSB

| No. of teeth     | 42     |
|------------------|--------|
| Pitch diameter   | 106.95 |
| (mm)             |        |
| Outside diameter | 105.58 |
| (mm)             |        |
| Pulley type      | 1F     |
| Min. bore (mm)   | 18     |
| Max. bore (mm)   | 50     |
| Flange A (mm)    | -      |
| Н                | 75     |
| F                | 95     |
| L                | 105    |
| Weight (kg)      | 6.08   |