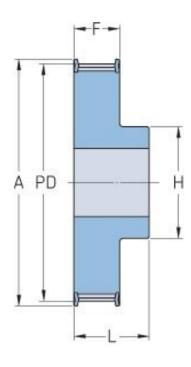

## **PHP 33-8M-85RSB**

| No. of teeth     | 33    |
|------------------|-------|
| Pitch diameter   | 84.03 |
| (mm)             |       |
| Outside diameter | 82.68 |
| (mm)             |       |
| Pulley type      | 1F    |
| Min. bore (mm)   | 15    |
| Max. bore (mm)   | 44    |
| Flange A (mm)    | -     |
| Н                | 60    |
| F                | 95    |
| L                | 105   |
| Weight (kg)      | 3.75  |
|                  |       |