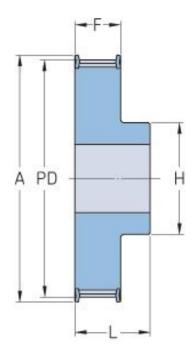

## PHP 31-8M-85RSB

| No. of teeth     | 31    |
|------------------|-------|
| Pitch diameter   | 78.94 |
| (mm)             |       |
| Outside diameter | 77.65 |
| (mm)             |       |
| Pulley type      | 1F    |
| Min. bore (mm)   | 15    |
| Max. bore (mm)   | 38    |
| Flange A (mm)    | -     |
| Н                | 55    |
| F                | 95    |
| L                | 105   |
| Weight (kg)      | 3.23  |