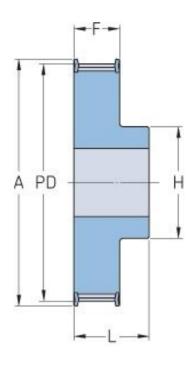

## **PHP 25-8M-85RSB**

| No. of teeth     | 25    |
|------------------|-------|
| Pitch diameter   | 63.66 |
| (mm)             |       |
| Outside diameter | 62.28 |
| (mm)             |       |
| Pulley type      | 1F    |
| Min. bore (mm)   | 12    |
| Max. bore (mm)   | 34    |
| Flange A (mm)    | -     |
| Н                | 50    |
| F                | 95    |
| L                | 105   |
| Weight (kg)      | 2.08  |
|                  |       |