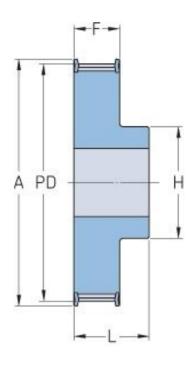

## **PHP 23-8M-85RSB**

| No. of teeth     | 23    |
|------------------|-------|
| Pitch diameter   | 58.57 |
| (mm)             |       |
| Outside diameter | 57.2  |
| (mm)             |       |
| Pulley type      | 1F    |
| Min. bore (mm)   | 12    |
| Max. bore (mm)   | 30    |
| Flange A (mm)    | -     |
| Н                | 45    |
| F                | 95    |
| L                | 105   |
| Weight (kg)      | 1.73  |
|                  |       |