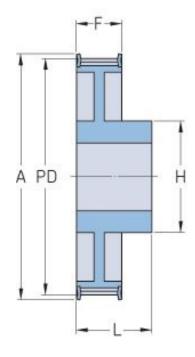

## PHP 60-8M-30RSB

| No. of teeth     | 60     |
|------------------|--------|
| Pitch diameter   | 152.79 |
| (mm)             |        |
| Outside diameter | 151.42 |
| (mm)             |        |
| Pulley type      | 2F     |
| Min. bore (mm)   | 15     |
| Max. bore (mm)   | 60     |
| Flange A (mm)    | -      |
| Н                | 90     |
| F                | 38     |
| L                | 48     |
| Weight (kg)      | 3.95   |