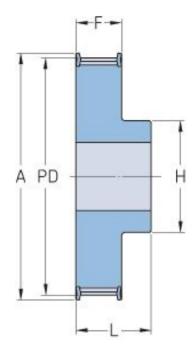

## PHP 52-8M-30RSB

| No. of teeth     | 52     |
|------------------|--------|
| Pitch diameter   | 132.42 |
| (mm)             |        |
| Outside diameter | 131.05 |
| (mm)             |        |
| Pulley type      | 1F     |
| Min. bore (mm)   | 15     |
| Max. bore (mm)   | 60     |
| Flange A (mm)    | -      |
| Н                | 90     |
| F                | 38     |
| L                | 48     |
| Weight (kg)      | 3.4    |