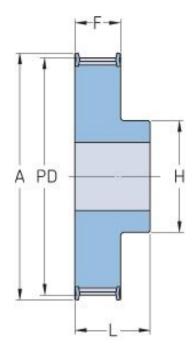

## PHP 50-8M-30RSB

| No. of teeth     | 50     |
|------------------|--------|
| Pitch diameter   | 127.32 |
| (mm)             |        |
| Outside diameter | 125.95 |
| (mm)             |        |
| Pulley type      | 1F     |
| Min. bore (mm)   | 15     |
| Max. bore (mm)   | 50     |
| Flange A (mm)    | -      |
| Н                | 75     |
| F                | 38     |
| L                | 48     |
| Weight (kg)      | 3.3    |