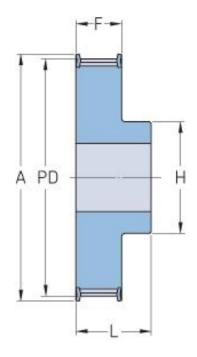

## PHP 45-8M-30RSB

| No. of teeth     | 45     |
|------------------|--------|
| Pitch diameter   | 114.59 |
| (mm)             |        |
| Outside diameter | 113.22 |
| (mm)             |        |
| Pulley type      | 1F     |
| Min. bore (mm)   | 15     |
| Max. bore (mm)   | 50     |
| Flange A (mm)    | -      |
| Н                | 75     |
| F                | 38     |
| L                | 48     |
| Weight (kg)      | 2.9    |